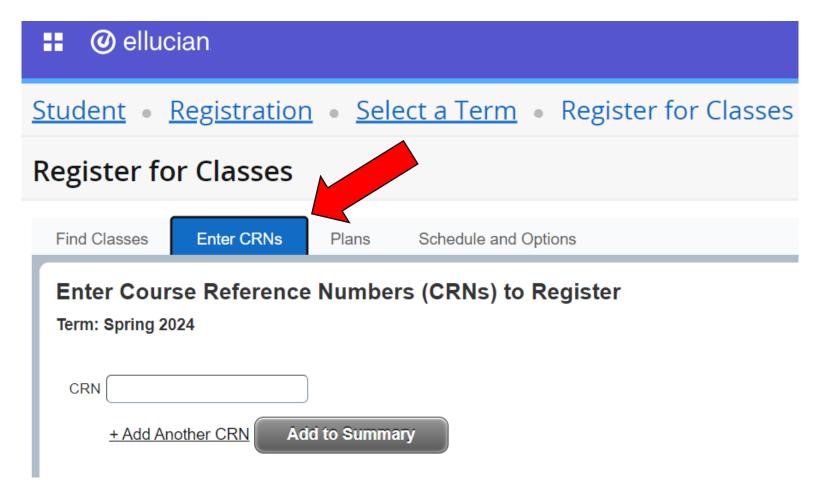

#### Step 8: Click on "Enter CRNs"

# **Step 10:** Type CRN # into box, then click "Add to Summary"

|           | ellucian                                                                                                                  |  |
|-----------|---------------------------------------------------------------------------------------------------------------------------|--|
| <u>St</u> | udent • Registration • Select a Term • Register for Classes                                                               |  |
| Re        | egister for Classes                                                                                                       |  |
|           | Find Classes Enter CRNs Plans Schedule and Options                                                                        |  |
|           | Enter Course Reference Numbers (CRNs) to Register Term: Spring 2024 Insert CRN 40549 Mathematics Lab BASK 7014, A CRN CRN |  |
|           | + Add Another CRN Add to Summary Click "Add to Summary"                                                                   |  |