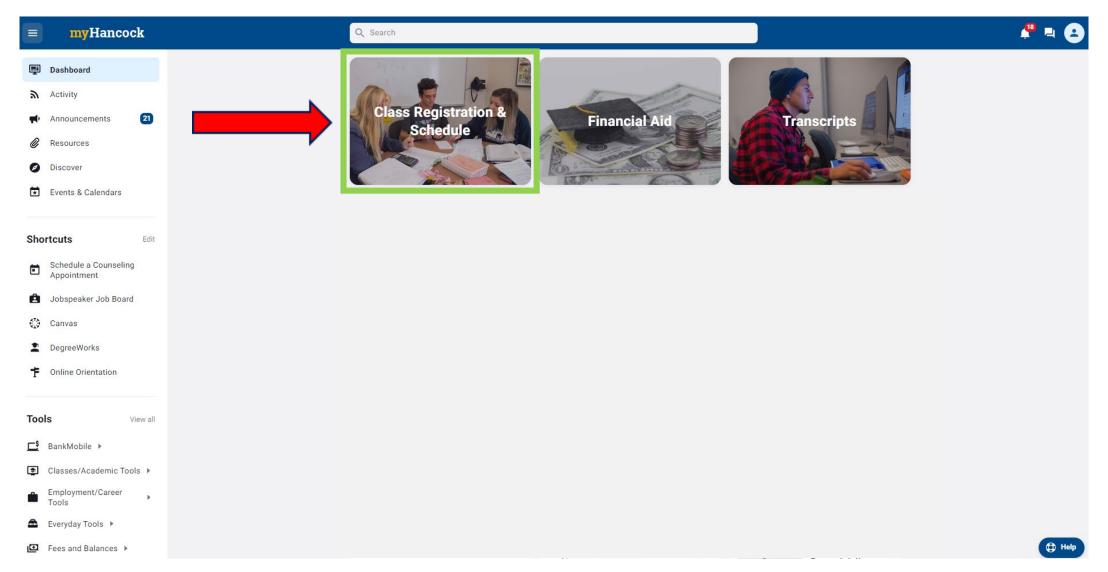

ister for the Math Center

## **Step 1:** Log into myHancock

|                    | ALLAN<br>HANCOCK<br>COLLEGE                |
|--------------------|--------------------------------------------|
| USERNAME           |                                            |
| Enter your us      | sername                                    |
| PASSWORD           |                                            |
| Enter your pa      | assword                                    |
|                    | Login                                      |
| Forgot F           | Password   Forgot Username?                |
| First time logging | in? Set your password with the gold buttor |
|                    |                                            |

#### Step 2: Hover over "Class Registration & Schedule"



#### Step 3: Click on "Register/Add/Drop Classes"



#### **Step 4:** Click on "Add a class"

| <b>my</b> Hancock                                                                                                          | Q Search                                                                                                                                                           |                              |
|----------------------------------------------------------------------------------------------------------------------------|--------------------------------------------------------------------------------------------------------------------------------------------------------------------|------------------------------|
| 🛒 Dashboard