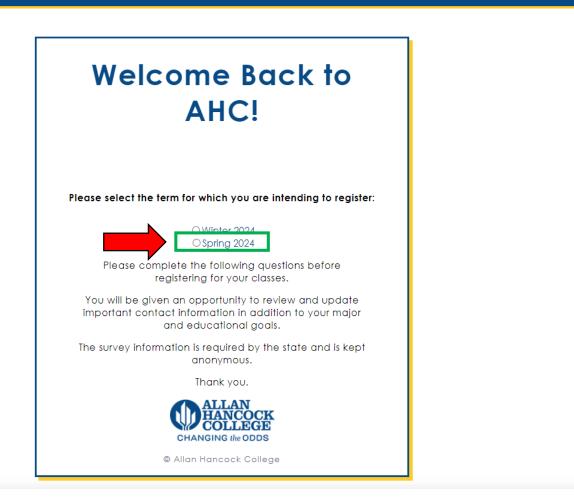

#### Step 5: Select term you are registering for

Step 1

ALLAN HANCOCK COLLEGE

Step 5

(1)