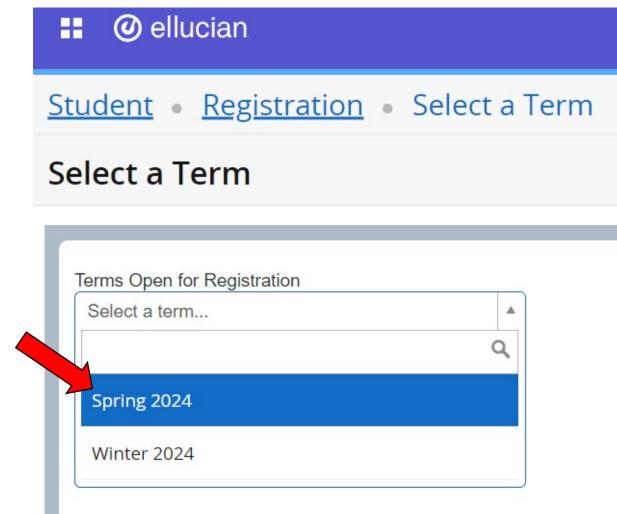

|                                                                                                                                       | н  |
|                                                                                                                |                                                                                                                                       | н  |
|                                                                                                                |                                                                                                                                       |    |

### Step 7: Select "Spring 2024" Term



#### Step 8: Click on "Enter CRNs"



## Step 9: Find CRN on Math Center webpage

#### Math Center webpage is <u>https://www.hancockcollege.edu/mathcenter/index.php</u> or <u>here</u>

#### Welcome to the Math Center

The Math Center is a noncredit. Community Education class which provides assistance in mathematics as a completely free service. Current Allan Hancock College students as well as other individuals who are 18 years or older may register for the Math Center each semester and take part in the following services as frequently as they want:

- Free, drop-in tutoring
- A place to study individually or in small groups
- In-house loan of current textbooks and solutions manuals
- A library of supplemental books and videos for check-out
- Computers for mathematical purposes
- Calcula