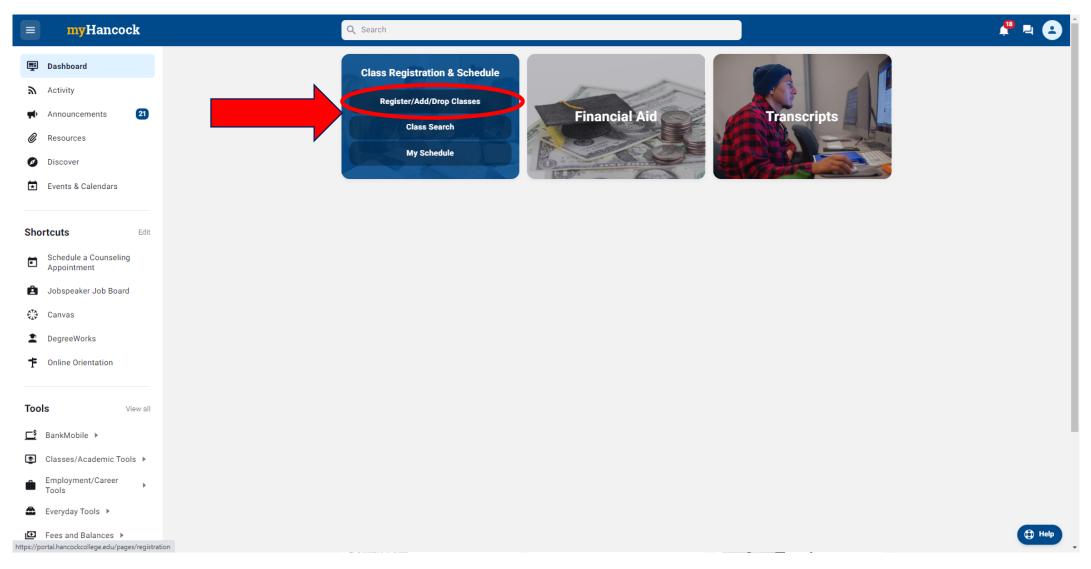

Hancock

|                    | ALLAN<br>HANCOCK<br>COLLEGE                |
|--------------------|--------------------------------------------|
| USERNAME           |                                            |
| Enter your us      | sername                                    |
| PASSWORD           |                                            |
| Enter your pa      | assword                                    |
|                    | Login                                      |
| Forgot F           | Password   Forgot Username?                |
| First time logging | in? Set your password with the gold buttor |
|                    |                                            |

#### Step 2: Hover over "Class Registration & Schedule"



#### Step 3: Click on "Register/Add/Drop Classes"



#### **Step 4:** Click on "Add a class"

| <b>my</b> Hancock                                                                                                          | Q Search                                                                                                                                                           |                              |
|----------------------------------------------------------------------------------------------------------------------------|--------------------------------------------------------------------------------------------------------------------------------------------------------------------|------------------------------|
| 🛒 Dashboard